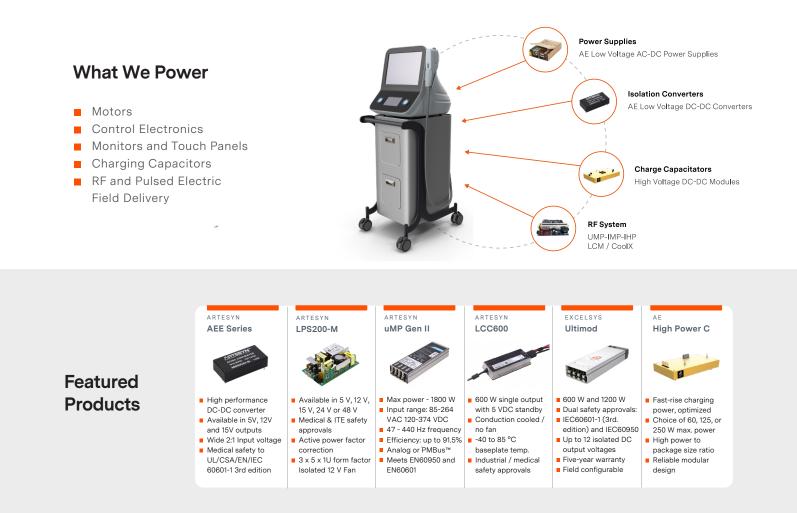

MISSION CRITICAL POWER SUPPLIES

## Electrosurgery

Electrosurgery is the cornerstone of modern surgical procedures, offering precise tissue cutting, coagulation, and ablation capabilities. A critical component of any electrosurgical system is the power supply, which provides the electrical energy necessary for the surgical instrument to function. Electrosurgery includes applications such as PEF, HIFU, RF and Microwave. Advanced Energy understands the developments and challenges in this sector, and what they mean for power system design.