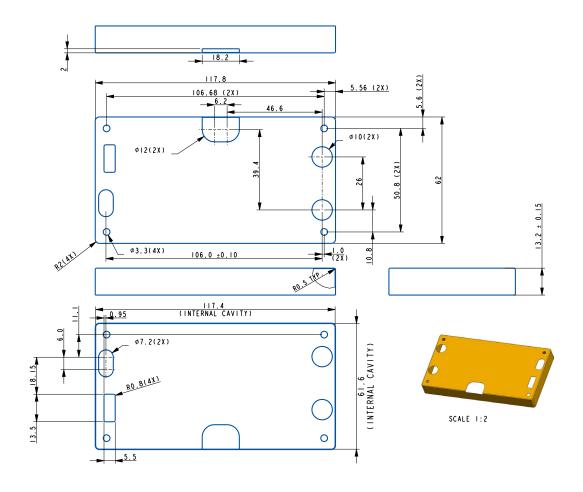

## **MECHANICAL DATA**

| Mechanical Specifications                    |                    |
|----------------------------------------------|--------------------|
| To Fit all AIF-500 Full Brick Series Pin-Out | Compliant          |
| Module Length                                | 117.8 mm (4.64 in) |
| Module Height                                | 13.2 mm (0.52 in)  |
| Module Width                                 | 62 mm (2.44 in)    |

## **MECHANICAL DRAWING**

Unit: mm

For international contact information, visit advancedenergy.com.

powersales@aei.com (Sales Support) productsupport.ep@aei.com (Technical Support) +1 888 412 7832