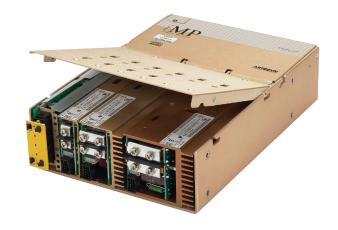

## **Mass Spectrometer**

**INDUSTRY** 

**Test & Measurement** 

SOLUTION

iMP4

**EQUIPMENT** 

**Mass Spectrometer** 

A supplier to the medical field required a power supply for a mass spectrometer. As a leading supplier of products for use in medical laboratories, Artesyn had the perfect solution. The IMP4 series carries full medical safety approvals and is an extremely flexible and versatile multi-output power solution, meeting the customer's need for eight output voltages and the ability to tweak some outputs by 10% during development. These highly configurable AC-DC power supplies feature a PMBus™-compliant I2C serial interface that includes remote monitoring of voltage, current and temperature.