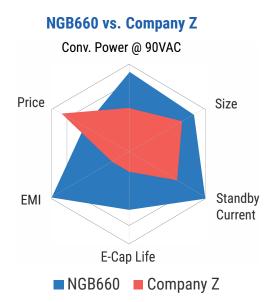

## **COMPETITIVE POSITIONING**

A bigger surface area means better performance and lower operating cost