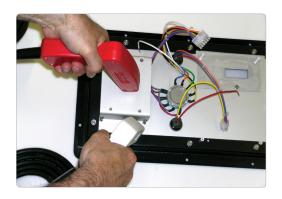

## HTP-101A 'PISTOL GRIP' PROBES

Made for tough duty applications where metal components and surfaces need to be tested for bond integrity. These probes are molded with impact resistant polycarbonate material. Pins are hardened stainless steel and rotate when pressed onto the DUT. Wires are 8 feet long each and are terminated in color coded spade lugs. Pin center to center is 0.5 in (1.27 cm).

## **SKP-8 KELVIN PROBES**

Excellent for making four-wire surface resistance measurements on films and other metallic surfaces. Features replaceable pins for heavy duty uses. The test leads are 8 feet long each and are terminated in color coded spade lugs. Pin center to center is 0.19 in  $(0.48 \, \mathrm{cm})$ . Comes standard with BKP-B spear tips. A variety of probe tips are available.