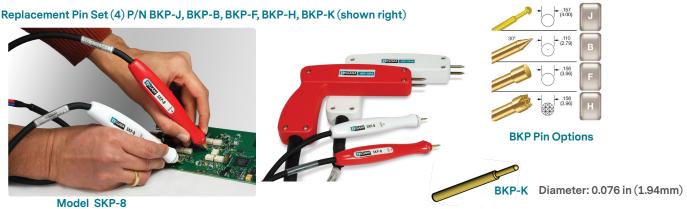

## **SKP-8 KELVIN PROBES**

Excellent for making four-wire surface resistance measurements on films and other metallic surfaces. Features replaceable pins for heavy duty uses. The test leads are 8 feet long each and are terminated in color coded spade lugs. Pin center to center is 0.19 in  $(0.48 \, \mathrm{cm})$ . Comes standard with BKP-B spear tips. A variety of probe tips are available.