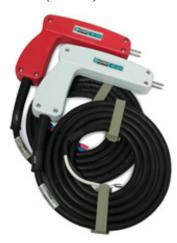

## HTP-101A 'PISTOL GRIP' PROBES

Made for tough duty applications where metal components and surfaces need to be tested for bond integrity. These probes are molded with impact resistant polycarbonate material. Pins are hardened stainless steel and rotate when pressed onto the DUT. Wires are 8 feet long each and are terminated in color coded spade lugs. Pin center to center is 0.5 in (1.27 cm).