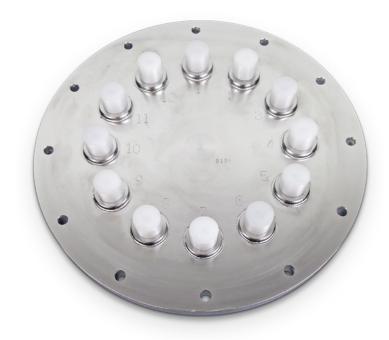

#### ThermAsset®2 Tank Wall Plate—Bolted or Welded Design

- Up to 16 feedthroughs
- Stainless steel
- Bolted or welded to the tank wall
- Two-sided hole numbering

The LumaSense Transformer Tank Wall Plate is designed to be easily bolted or welded to any transformer tank wall.

With standard stainless steel construction, this plate be ordered with up to 16 feedthrough holes and can be fitted with leak-free plugs for unused holes.

The installation can either be done by bolting the plate on the tank wall or by welding the weld ring directly to the tank wall

Every transformer tank wall plate ordered from LumaSense is rigoously tested with applied pressure to ensure that it is completely leak-free.

Two-sided hole numbering allows easy cable identification for proper allocation of each sensor to the selected optical channel.

Each manufactured plate is ready to receive a stainless steel protection cover.