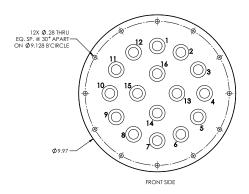

ansformer Tank Wall
- Other Sealed Environments

## Technical Data

| Specifications         |                                     |
|------------------------|-------------------------------------|
| Number of Feedthroughs | Up to 16 (Custom designs available) |
| Materials              | Stainless steel                     |
| Installation Methods   | Bolted or welded                    |

# **Product Schematic**

#### Tank Wall Plate - 4 CH

#### Tank Wall Plate - 6 CH

#### Tank Wall Plate - 8 CH





RING, TANKWALL, PENETRATOR 8.5" DIA, CARBON STEEL

#### RING, 10.0" DIA 0.0 CARBON STEEL, TWP 12&16

#### Tank Wall Plate - 12 CH

# 

# Advanced Energy.

For international contact information, visit advancedenergy.com.

sales.support@aei.com +1 970 221 0108

#### Tank Wall Plate - 16 CH



#### PRECISION | POWER | PERFORMANCE

Specifications are subject to change without notice. Not responsible for errors or omissions. ©2019 Advanced Energy Industries, Inc. All rights reserved. Advanced Energy®, Luxtron®, and AE® are U.S. trademarks of Advanced Energy Industries, Inc.