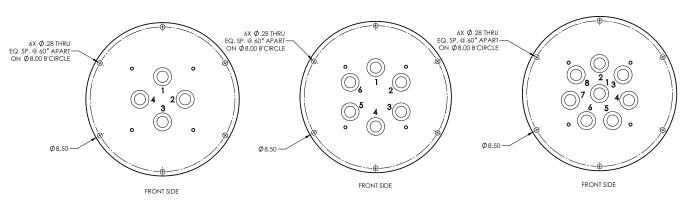

#### Tank Wall Plate - 4 CH

#### Tank Wall Plate - 6 CH

#### Tank Wall Plate - 8 CH

RING, TANKWALL, PENETRATOR 8.5" DIA, CARBON STEEL

#### Tank Wall Plate - 12 CH