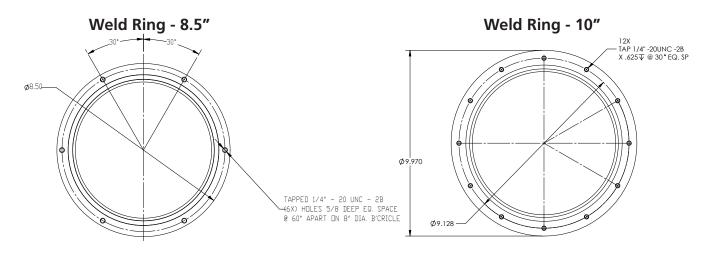

#### Tank Wall Plate - 8 CH

RING, TANKWALL, PENETRATOR 8.5" DIA, CARBON STEEL

#### RING, 10.0" DIA 0.0 CARBON STEEL, TWP 12&16