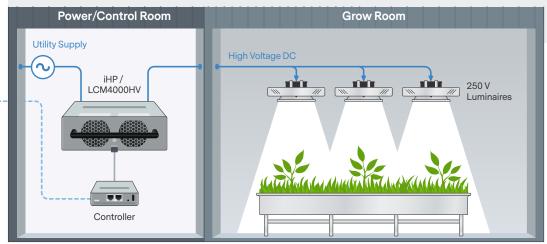

# Why use Advanced Energy's Centralized, Remote Driver System?

- Eliminate drivers from the grow room
- Reduce energy and installation costs
- Simplify lighting control for any LED fixtures
- Integrate GROWINSIGHT<sup>™</sup> for remote control and monitoring

Remote Control

# LCM4000HV Module & **Intelligent Transfer** Switch (iTS)

■ 12 kW, 1U Power shelf

LCM12K Shelf

- 3 independent outputs
- Customer pluggable modules
- 100 VDC 300 VDC
- 1-phase modules, 3-phase shelf

- Power 2X the grow lights
- Reduce required facility power
- 100% utilization of remote drivers

### **iHP Series**

- 24 kW in 3U shelf
- 8 independent outputs
- Up to 1000 V capable
- 1-phase & 3-phase AC input